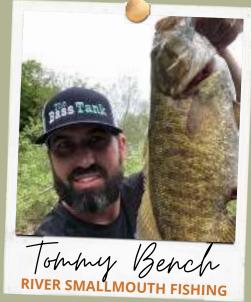

### Tommy Bench RIVER SMALLMOUTH FISHING

## Tommy Bench River Smallmouth Fishing

Tommy Bench is the owner/operator of Gasconade River Guide Service. Born and raised on the Gasconade River, he has been guiding and specializing in Smallmouth habits and tendencies since 2007. Bench has found great success in tournament fishing and also hosts the "Bump Master" radio show for the National Professional Fishing League. While he prides himself on being a multi-species angler, his passion is catching and guiding people for Smallies.