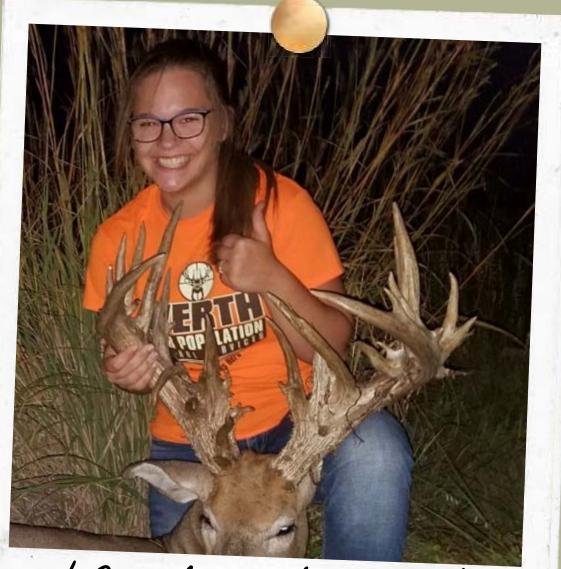

## Paslie Werth World Record Non-Typical Whitetail

Paslie Werth, the new world record non-typical whitetail taken by a female, who hails from Kansas, will have her buck on display at the Kansas Expo. She harvested this buck back in September 2020, when she was just 14 year old, during the youth season. The buck's official Boone & Crocket score is 271 4/8.