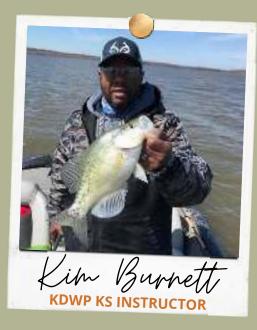

### Kim Burnett KDWPKSINSTRUCTOR

## Kim Burnett KDWP Fish Ks Instructor

Kim Burnett was first introduced to fishing at just three-years-old by his parents in Olathe, KS. Once he caught his first fish he was literally hooked for life. From that moment on Burnett and his father would take many trips to lakes, ponds, and rivers to enjoy their time together fishing.

At 18 years old, Burnett was introduced to Fly Fishing. Fast forward to 25, and he experienced an altering moment when he found his groove in Fly-Tying. Burnett immediately began creating, assembling and using his own jigs. After a few outings, catching the limits, and sharing his information with the fisherman around him, he decided to start his own business. Crappie Stopper Jigs & Flies was founded in 1998.