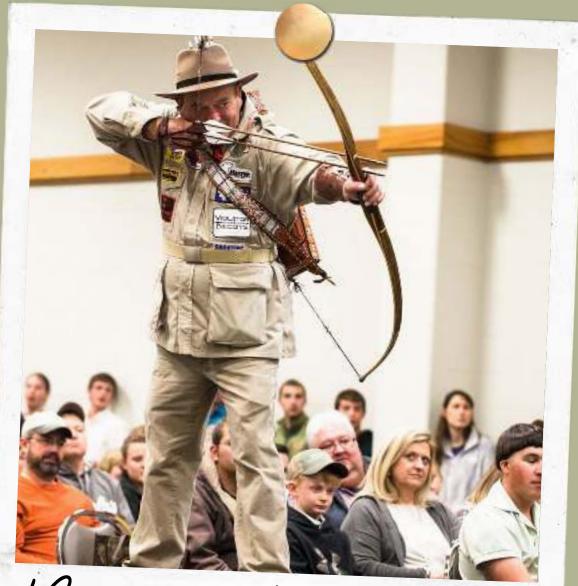

## Byron Ferguson Trick Shot Archery Show

This energetic performance by world renowned Archery Trick Shooter, Byron Ferguson, will leave you wondering how these shots are even possible. Byron uses a traditional bow and his instinctive reactions to pull off shots like hitting a flying target blindfolded. and shooting a Lifesaver candy. Along with his Trick Shot shooting, Byron shares entertaining stories from his many years of hunting.