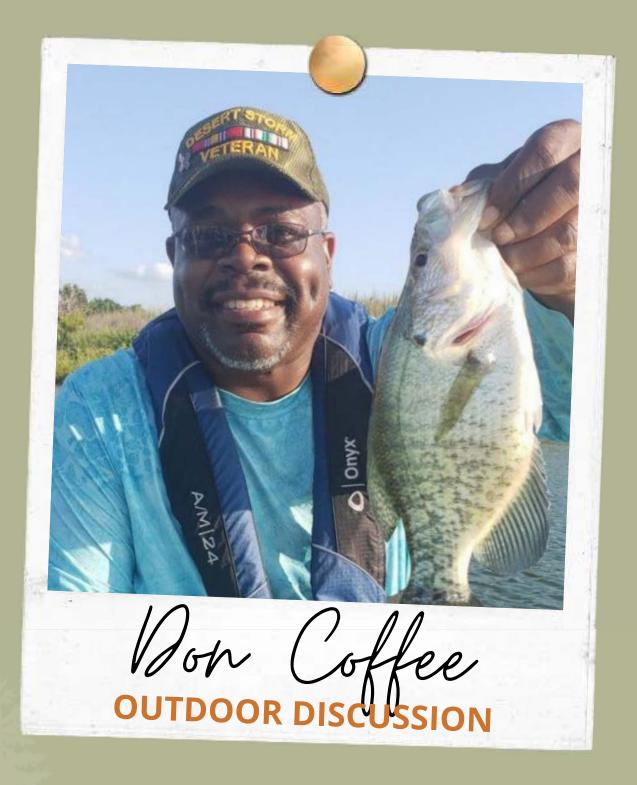

## Don Coffee Outdoor Discussion

Don Coffee, also known by his YouTube name of "Don the Outdoorsman," was born Lilbourn, MO, and raised by his mother who, taught all her boys to hunt and fish. This provided food for their table and is how and where he found his love for the outdoors. Coffee started making YouTube videos in 2019 and recalls his first video was the skinning and cleaning of a rabbit. From that point, he made fishing videos along with a few on hunting. Coffee also does a lot of How-To videos on fundamentals about the outdoors. He also teaches young people how to enjoy the great outdoors which is his passion.