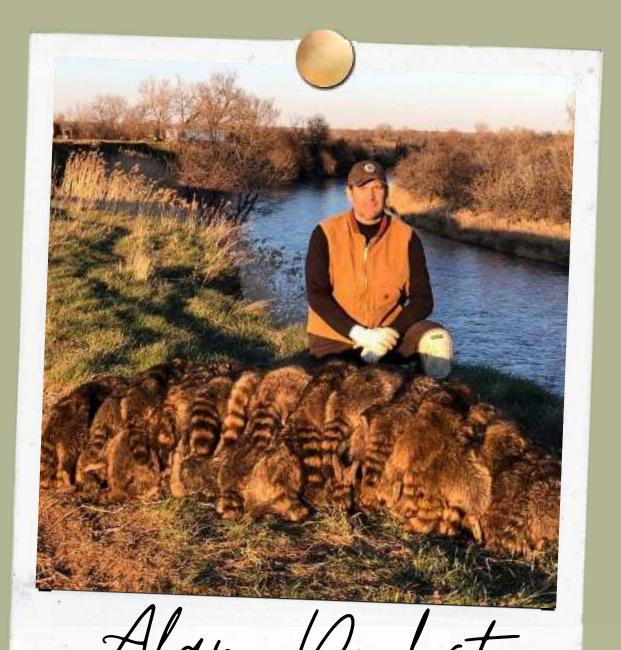

# Alan Probst Trapping

Alan Probst grew up in the outdoors with a deep family tradition that traces back to his Great-Grandfather who was a hunter, trapper and lure maker. On top of that tradition, his own outdoor experiences over the last 40 years have led him to be one of the most knowledgeable trappers in North America. After running his first trapline at the age of seven, it has been all about the outdoors since. Alan currently hosts and produces the highly acclaimed furbearer television show 'F&T's Freedom Outdoors' on Pursuit Channel.