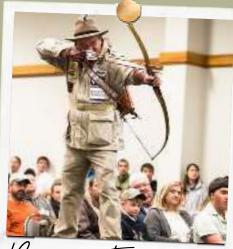

#### Byron Ferguson ARCHERY TRICK SHOT SHOW

## Byron Ferguson Trick Shot Archery Show

This energetic performance by world renowned Archery Trick Shooter, Byron Ferguson, will leave you wondering how these shots are even possible. Byron uses a traditional bow and his instinctive reactions to pull off shots like hitting a flying target blindfolded. and shooting a Lifesaver candy. Along with his Trick Shot shooting, Byron shares entertaining stories from his many years of hunting.