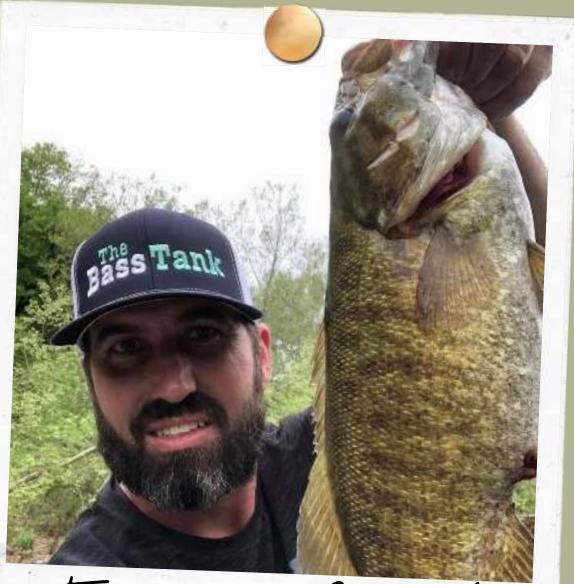

## Tommy Bench River Smallmouth Fishing

Tommy Bench is the owner/operator of Gasconade River Guide Service. Born and raised on the Gasconade River, he has been guiding and specializing in Smallmouth habits and tendencies since 2007. Bench has found great success in tournament fishing and also hosts the "Bump Master" radio show for the National Professional Fishing League. While he prides himself on being a multi-species angler, his passion is catching and guiding people for Smallies.