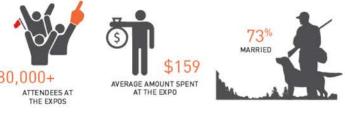

# **BRAND OVERVIEW**

80,000 ATTENDEES

1,300 EXHIBITORS

**6** EVENTS

2021 TOTAL MARKETING IMPRESSIONS: 95,032,046

60,000+

3,474,016+

174,458+

# **AUDIENCE OVERVIEW**

The Open Season Sportsman's Expo attract a high-value audience, representing the most passionate group of enthusiasts in the hunting, camping and fishing industries. They are active and adventurous.