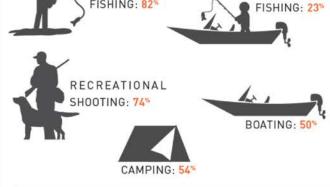

# **AUDIENCE OVERVIEW**

The Open Season Sportsman's Expo attract a high-value audience, representing the most passionate group of enthusiasts in the hunting, camping and fishing industries. They are active and adventurous.

#### FIREARM/ARCHERY USE:

BEAR

### VEHICLE OWNERSHIP:

BOAT: 49%

SALTWATER