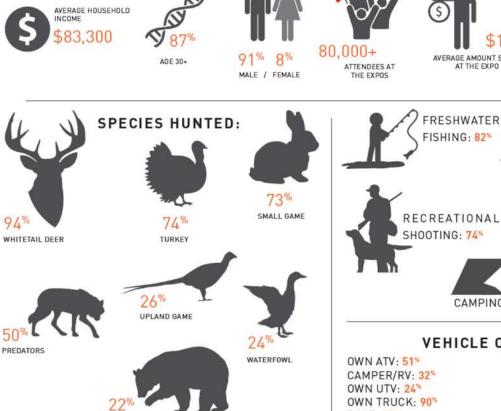

# **AUDIENCE OVERVIEW**

The Open Season Sportsman's Expo attract a high-value audience, representing the most passionate group of enthusiasts in the hunting, camping and fishing industries. They are active and adventurous.

#### FIREARM/ARCHERY USE:

BEAR

### VEHICLE OWNERSHIP:

BOAT: 49%

SALTWATER