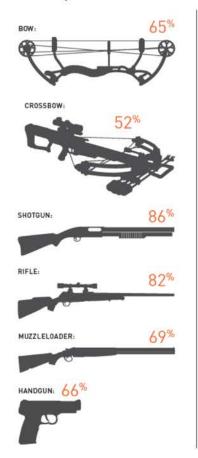

ion-packed, family-friendly Outdoor Expo!



# **BRAND OVERVIEW**

80,000 ATTENDEES

1,300 EXHIBITORS

**6** EVENTS



2021 TOTAL MARKETING IMPRESSIONS: 95,032,046

60,000+

3,474,016+

174,458+

220,403+

8,238,093+

**OPT-IN EMAIL SUBSCRIBERS** 

SOCIAL MEDIA AUDIENCE

UNIQUE WEB VISITORS PER YEAR

PAGE VIEWS PER YEAR

PRINT PROMOTION

68,692,848+

7,527,806+

3,674,254+

34,000+

16,500+

**2,919,668+** 

PR PROMOTION

BROADCAST PROMOTION

**BILLBOARD PROMOTION** 

**DIRECT MAIL REACH** 

**EXPO GUIDE REACH** 

**DIGITAL DISPLAY** 







# **AUDIENCE OVERVIEW**

The Open Season Sportsman's Expo attract a high-value audience, representing the most passionate group of enthusiasts in the hunting, camping and fishing industries. They are active and adventurous.

#### FIREARM/ARCHERY USE:





BEAR





### VEHICLE OWNERSHIP:

BOAT: 49%

SALTWATER



# **EVENTS SCHEDULE**

Join us for the largest hunting expo series and experience the action for yourself.

### PADUCAH, KY

Friday, January 14th - Sunday, January 16th McCracken County Convention & Expo Center

#### **OVERLAND PARK, KS**

Friday, March 11th - Sunday, March 13th Overland Park Convention Center

#### **COLUMBUS, OH**

Friday, March 18th - Sunday, March 20th Ohio Expo Center

# **WISCONSIN DELLS, WI**

Friday, March 25th - Sunday, March 27th Kalahari Resorts & Conventions

### LAKELAND, FL

Friday, July 22nd - Sunday, July 24th RP Funding Center





# **MEDIA REACH**















# **PRINT**

Sponsor advertising and brand presence through name and/or logo promotional materials including print ads, direct mail,