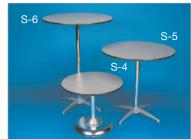

#### Standard Chairs

- S-1 Upholstered Arm Chair
- S-2 Vinyl Side Chair
- S-3 Upholstered Stool

- S-4 24" Cocktail Table
- S-5 30" x 30" High Conference Table
- S-6 30" x 42" High Conference Table

## **Draped Tables**

- S-7 30" High Table
- S-8 4' or 6' Draped Riser
- S-9 42" Draped Table