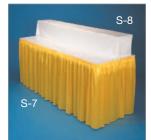

## **Draped Tables**

- S-7 30" High Table
- S-8 4' or 6' Draped Riser
- S-9 42" Draped Table