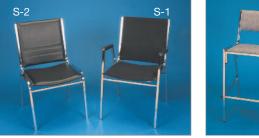

# Standard Chairs

- S-1 Upholstered Arm Chair S-2 Vinyl Side Chair
- S-3 Upholstered Stool

# **Executive Chairs**

E-1 Upholstered Arm Chair

- E-2 Upholstered Side Chair
- E-3 Swivel Desk Chair
- E-4 Executive Desk Chair