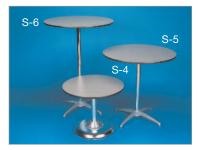

# Conference and Cocktail Tables

S-4 24" Cocktail Table S-5 30" x 30" High Conference Table S-6 30" x 42" High Conference Table