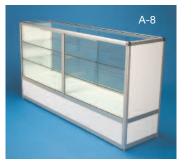

# Product Display Care

A-8 6' Showcase with Shelves and Light A-9 Raffle Drum

| A-1 | A-3<br>A-2 | A-4 | A-5 |
|-----|------------|-----|-----|
|     | I          |     | 6   |