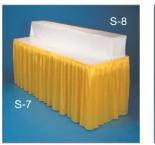

# **Draped Tables**

S-7 30" High Table S-8 4' or 6' Draped Riser S-9 42" Draped Table