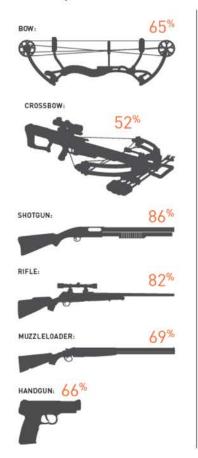

**80,000** ATTENDEES

1,300 EXHIBITORS

6 EVENTS LOCATIONS - ATTRACTIONS EXHIBITIONS - BUYTICAXTS 
DUTDORLER

EXPO SERIES

PRINTED MAY DOWN TO SERIES

PRINTED MA

2020 TOTAL MARKETNG IMPRESSIONS: 45,804,423



60,000+ OPT-IN EMAIL SUBSCRIBERS 55,420+ SOCIAL MEDIA AUDIENCE 1.1 MILLION+
FIELD & STREAM / OUTDOOR LIFE
CIRCULATION

136,099+ UNIQUE WEB VISITORS PER YEAR 229,130+ PAGE VIEWS PER YEAR

20,058,658+
PUBLIC RELATIONS
PROMOTION

9,415,660+ TV PROMOTION 6,645,712+ BILLBOARD PROMOTION 53,000+ DIRECT MAIL REACH 33,000+ EXPO GUIDE REACH



# **AUDIENCE OVERVIEW**

The Open Season Sportsman's Expo attract a high-value audience, representing the most passionate group of enthusiasts in the hunting, camping and fishing industries. They are active and adventurous.

#### FIREARM/ARCHERY USE:





BEAR





#### VEHICLE OWNERSHIP:

BOAT: 49%

SALTWATER



# **2021 EVENTS SCHEDULE**

Join us for the largest hunting expo series and experience the action for yourself!

#### PADUCAH, KY

Friday, January 15th - Sunday, January 17th McCracken County Convention & Expo Center

### **MONROE, LA**

Rescheduled to 2022

### **OVERLAND PARK, KS**

Friday, March 12th - Sunday, March 14th Overland Park Convention Center

#### **WISCONSIN DELLS, WI**

Friday, March 26th - Sunday, March 28th Kalahari Resorts & Conventions

### LAKELAND, FL

Friday, July 23rd - Sunday, July 25th RP Funding Center

### **COLUMBUS, OH**

Friday, July 30th - Sunday, August 1st Greater Columbus Convention Center





# **MEDIA REACH**







Gutdoor Life/Field & Streem Expoo June 18 at 12/28 PM - 6













####