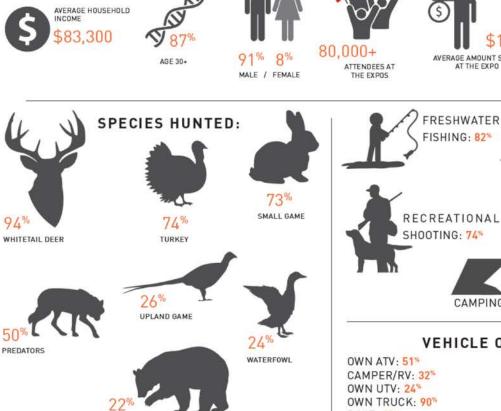

# **AUDIENCE OVERVIEW**

The Open Season Sportsman's Expo attract a high-value audience, representing the most passionate group of enthusiasts in the hunting, camping and fishing industries. They are active and adventurous.

#### FIREARM/ARCHERY USE:

BEAR

#### VEHICLE OWNERSHIP:

BOAT: 49%

SALTWATER