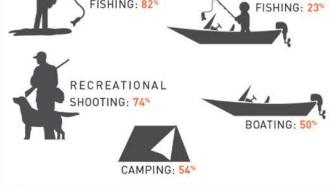

# **AUDIENCE OVERVIEW**

The Open Season Sportsman's Expo attract a high-value audience, representing the most passionate group of enthusiasts in the hunting, camping and fishing industries. They are active and adventurous.

#### VEHICLE OWNERSHIP:

BOAT: 49%

SALTWATER