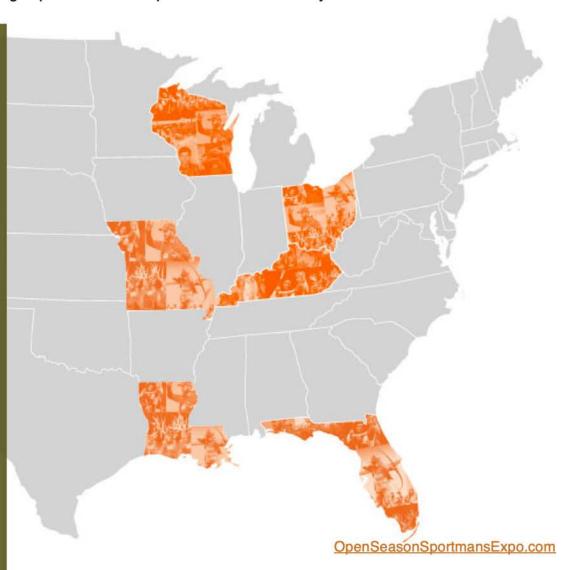

# **2021 EVENTS SCHEDULE**

Join us for the largest hunting expo series and experience the action for yourself!

#### PADUCAH, KY

Friday, January 15th - Sunday, January 17th McCracken County Convention & Expo Center

### **MONROE, LA**

Rescheduled to 2022

### **OVERLAND PARK, KS**

Friday, March 12th - Sunday, March 14th Overland Park Convention Center

#### **WISCONSIN DELLS, WI**

Friday, March 26th - Sunday, March 28th Kalahari Resorts & Conventions

### LAKELAND, FL

Friday, July 23rd - Sunday, July 25th RP Funding Center

### **COLUMBUS, OH**

Friday, July 30th - Sunday, August 1st Greater Columbus Convention Center