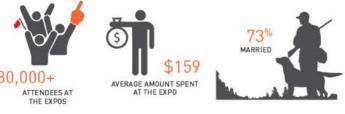

# **BRAND OVERVIEW**

**80,000** ATTENDEES

1,300 EXHIBITORS

6 EVENTS LOCATIONS - ATTRACTIONS EXHIBITIONS - BUYTICAXTS 
DUTDORLER

EXPO SERIES

PRINTED MAY DOWN TO SERIES

PRINTED MA

2020 TOTAL MARKETNG IMPRESSIONS: 45,804,423

# **AUDIENCE OVERVIEW**

The Open Season Sportsman's Expo attract a high-value audience, representing the most passionate group of enthusiasts in the hunting, camping and fishing industries. They are active and adventurous.