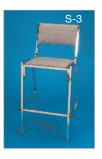

#### Standard Chairs

- S-1 Upholstered Arm Chair
- S-2 Vinyl Side Chair
- S-3 Upholstered Stool

- S-4 24" Cocktail Table
- S-5 30" x 30" High Conference Table
- S-6 30" x 42" High Conference Table