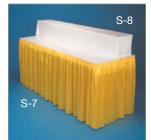

# **Draped Tables**

- S-7 30" High Table
- S-8 4' or 6' Draped Riser
- S-9 42" Draped Table