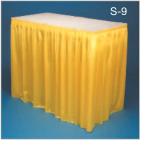

# **Draped Tables**

- S-7 30" High Table
- S-8 4' or 6' Draped Riser
- S-9 42" Draped Table