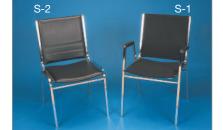

#### Standard Chairs

- S-1 Upholstered Arm Chair
- S-2 Vinyl Side Chair
- S-3 Upholstered Stool

- S-4 24" Cocktail Table
- S-5 30" x 30" High Conference Table
- S-6 30" x 42" High Conference Table

#### **Executive Chairs**

- E-1 Upholstered Arm Chair
- E-2 Upholstered Side Chair
- E-3 Swivel Desk Chair
- E-4 Executive Desk Chair