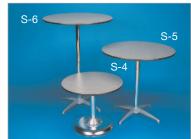

#### Standard Chairs

- S-1 Upholstered Arm Chair
- S-2 Vinyl Side Chair
- S-3 Upholstered Stool

- S-4 24" Cocktail Table
- S-5 30" x 30" High Conference Table
- S-6 30" x 42" High Conference Table