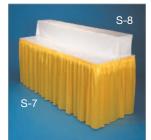

#### Please see our Furniture & Accessories photos on the Exhibitor Services tab of our home page.

| A-1 Bag Stand A-2 Literature Rack A-3 Clothes Tree A-4 Aluminum Easel A-5 22" x 28" Sign Holder A-6 Wastebasket A-8 6ft. ShowCase A-9 Raffle Drum |           | \$40.00<br>\$60.00<br>N/A<br>\$17.50<br>\$35.00<br>\$8.00<br>\$450.00 | \$55.00<br>\$75.00<br>N/A<br>\$22.50<br>\$45.00<br>\$12.00 |                                                                                                     | 4' x 24W x 30"H<br>6' x 24W x 30"H<br>8' x 24W x 30"H                                                                                                                        | <u> </u>     | \$42.00<br>\$59.00<br>\$70.00 | \$50.00<br>\$75.00<br>\$80.00 |            |
|---------------------------------------------------------------------------------------------------------------------------------------------------|-----------|-----------------------------------------------------------------------|------------------------------------------------------------|-----------------------------------------------------------------------------------------------------|------------------------------------------------------------------------------------------------------------------------------------------------------------------------------|--------------|-------------------------------|-------------------------------|------------|
| A-3 Clothes Tree A-4 Aluminum Easel A-5 22" x 28" Sign Holder A-6 Wastebasket A-8 6ft. ShowCase                                                   |           | N/A<br>\$17.50<br>\$35.00<br>\$8.00<br>\$450.00                       | N/A<br>\$22.50<br>\$45.00                                  |                                                                                                     |                                                                                                                                                                              | _            |                               |                               |            |
| A-4 Aluminum Easel<br>A-5 22" x 28" Sign Holder<br>A-6 Wastebasket<br>A-8 6ft. ShowCase                                                           |           | \$17.50<br>\$35.00<br>\$8.00<br>\$450.00                              | \$22.50<br>\$45.00                                         |                                                                                                     | 8' x 24W x 30"H                                                                                                                                                              |              | \$70.00                       | \$80.00                       |            |
| A-5 22" x 28" Sign Holder<br>A-6 Wastebasket<br>A-8 6ft. ShowCase                                                                                 |           | \$35.00<br>\$8.00<br>\$450.00                                         | \$45.00                                                    |                                                                                                     |                                                                                                                                                                              |              |                               |                               |            |
| A-6 Wastebasket<br>A-8 6ft. ShowCase                                                                                                              |           | \$8.00<br>\$450.00                                                    |                                                            |                                                                                                     |                                                                                                                                                                              |              |                               |                               |            |
| A-8 6ft. ShowCase                                                                                                                                 |           | \$450.00                                                              | \$12.00                                                    |                                                                                                     | Draped 42"                                                                                                                                                                   |              |                               |                               |            |
|                                                                                                                                                   | _         | ·                                                                     |                                                            |                                                                                                     | 4' x 24W x 42 "H                                                                                                                                                             |              | \$67.00                       | \$85.00                       |            |
| A-9 Raffle Drum                                                                                                                                   |           |                                                                       | \$535.00                                                   |                                                                                                     | 6' x 24W x 42 "H                                                                                                                                                             |              | \$84.00                       | \$110.00                      |            |
|                                                                                                                                                   |           | \$90.00                                                               | \$100.00                                                   |                                                                                                     | 8' x 24W x 42 "H                                                                                                                                                             |              | \$95.00                       | \$115.00                      |            |
| E-1 Contemporary Arm Chair                                                                                                                        |           | N/A                                                                   | N/A                                                        |                                                                                                     |                                                                                                                                                                              |              |                               |                               |            |
| E-2 Contemporary Side Chair                                                                                                                       |           | \$58.00                                                               | \$68.00                                                    |                                                                                                     | Undraped Tables                                                                                                                                                              |              |                               |                               |            |
| E-3 Swivel Desk Chair                                                                                                                             |           | \$40.00                                                               | \$48.00                                                    |                                                                                                     | 4' x 24W x 30"H                                                                                                                                                              |              | \$28.00                       | \$34.00                       |            |
| E-4 Executive Desk Chair                                                                                                                          |           | \$65.00                                                               | \$75.00                                                    |                                                                                                     | 6' x 24W x 30"H                                                                                                                                                              |              | \$30.00                       | \$36.00                       |            |
| S-1 Modern Arm Chair                                                                                                                              |           | \$61.00                                                               | \$71.00                                                    |                                                                                                     | 8' x 24W x 30"H                                                                                                                                                              |              | \$33.00                       | \$40.00                       |            |
| S-2 Vinyl Side Chair                                                                                                                              |           | \$25.00                                                               | \$32.00                                                    |                                                                                                     |                                                                                                                                                                              |              |                               |                               |            |
| S-3 Upholstered Stool                                                                                                                             |           | \$40.00                                                               | \$48.00                                                    |                                                                                                     | Raise Table to 42"                                                                                                                                                           |              | \$25.00                       | \$35.00                       |            |
| S-4 24" x 15" Modern Table                                                                                                                        |           | N/A                                                                   | N/A                                                        |                                                                                                     | Skirt Table 4th Side                                                                                                                                                         |              | \$35.00                       | \$45.00                       |            |
| S-5 30" x 30" Conference Table \$50.00 \$75.00                                                                                                    |           |                                                                       |                                                            | <b>Skirt Color</b> : (please circle) Blue Red Black Grey Teal Burgundy Hunter Green Plum Gold White |                                                                                                                                                                              |              |                               | urgundy                       |            |
| S-6 30" x 42" Pedestal Table                                                                                                                      |           | \$60.00                                                               | \$85.00                                                    |                                                                                                     | All tables are covered with white vinyl.                                                                                                                                     |              |                               |                               |            |
| Chrome Stanchions                                                                                                                                 |           | \$35.00                                                               | \$50.00                                                    |                                                                                                     |                                                                                                                                                                              |              | , viiiyi.<br>Tackboard        | e                             |            |
| White Chain                                                                                                                                       |           | \$2.00 ft.                                                            | \$2.25 ft.                                                 |                                                                                                     | 4 x 8 Pegboard - White                                                                                                                                                       | us and       | \$100.00                      |                               |            |
| Folding Chair                                                                                                                                     |           | \$5.00                                                                | \$6.00                                                     |                                                                                                     | 4 x 8 Tackboard - Oak                                                                                                                                                        |              | \$100.00                      |                               |            |
| Risers                                                                                                                                            | s / Speci | al Drapery                                                            |                                                            |                                                                                                     | Special Colors are                                                                                                                                                           | <br>availahl |                               |                               |            |
| Draped Risers                                                                                                                                     | Qty.      | Advance                                                               | Show                                                       |                                                                                                     |                                                                                                                                                                              |              | RDS ONLY!                     |                               | .31        |
| 4' x 10" Wide x 11"H                                                                                                                              |           | \$38.00                                                               | \$48.00                                                    |                                                                                                     | Price does not include pus                                                                                                                                                   |              |                               |                               |            |
| 6' x 10"Wide x 11"H                                                                                                                               |           | \$48.00                                                               | \$58.00                                                    |                                                                                                     | ** Please note: Show Col-<br>indicated **                                                                                                                                    | or Will b    | e Used if No                  | Other Co                      | olor is    |
| (All risers are draped in white vin                                                                                                               | yl)       |                                                                       |                                                            |                                                                                                     | Indicated                                                                                                                                                                    |              |                               |                               |            |
| 8' Column & Base                                                                                                                                  |           | \$25.00                                                               | \$30.00                                                    |                                                                                                     | Discount prices only apply to                                                                                                                                                | ~ Terms      |                               | full receive                  | d at the   |
| Telescopes                                                                                                                                        |           | \$12.00                                                               | \$15.00                                                    |                                                                                                     | above address prior to the or                                                                                                                                                | der deadli   | ne date on the                | enclosed for                  | orms. All  |
| Special Drapery                                                                                                                                   |           |                                                                       |                                                            |                                                                                                     | charges for service and/or equ - American Express, Visa or N                                                                                                                 | lastercard   | . All prices are              |                               |            |
| 3' High Drape / per run ft.                                                                                                                       |           | \$3.00                                                                | \$7.00                                                     |                                                                                                     |                                                                                                                                                                              | taxes        |                               |                               |            |
| 8' High Drape / per run ft.                                                                                                                       |           | \$6.00                                                                | \$8.00                                                     |                                                                                                     |                                                                                                                                                                              |              |                               |                               |            |
| * 12' High Drape / per run ft.                                                                                                                    |           | \$10.00                                                               | \$12.00                                                    |                                                                                                     | Charges for rentals include delivery to your space, installation only as specified, and removal at close of exhi Cancellation of equipment delivered will be subject to a 50 |              |                               |                               |            |
| <b>Color</b> : (please circle) Blue White Plum                                                                                                    | Red Gre   | ey Black Burg                                                         | undy Teal H                                                | unter Green                                                                                         | cancellation charge for la                                                                                                                                                   |              |                               | Subject                       | .U a 3U /0 |
| *Limited Colors - please call.                                                                                                                    |           |                                                                       |                                                            |                                                                                                     | Total:<br>Please transfer this total                                                                                                                                         | to the P     | ayment an                     | d Charge                      | Form.      |
| Exhibiting Company:                                                                                                                               |           |                                                                       |                                                            |                                                                                                     |                                                                                                                                                                              | Во           | oth Nun                       | nber: _                       |            |

## **Draped Tables**

- S-7 30" High Table
- S-8 4' or 6' Draped Riser
- S-9 42" Draped Table