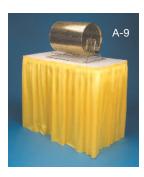

#### Please see our Furniture & Accessories photos on the Exhibitor Services tab of our home page.

| A-1 Bag Stand A-2 Literature Rack A-3 Clothes Tree A-4 Aluminum Easel A-5 22" x 28" Sign Holder A-6 Wastebasket A-8 6ft. ShowCase A-9 Raffle Drum |           | \$40.00<br>\$60.00<br>N/A<br>\$17.50<br>\$35.00<br>\$8.00<br>\$450.00 | \$55.00<br>\$75.00<br>N/A<br>\$22.50<br>\$45.00<br>\$12.00 |                                                                                                     | 4' x 24W x 30"H<br>6' x 24W x 30"H<br>8' x 24W x 30"H                                                                                                                        | <u> </u>     | \$42.00<br>\$59.00<br>\$70.00 | \$50.00<br>\$75.00<br>\$80.00 |            |
|---------------------------------------------------------------------------------------------------------------------------------------------------|-----------|-----------------------------------------------------------------------|------------------------------------------------------------|-----------------------------------------------------------------------------------------------------|------------------------------------------------------------------------------------------------------------------------------------------------------------------------------|--------------|-------------------------------|-------------------------------|------------|
| A-3 Clothes Tree A-4 Aluminum Easel A-5 22" x 28" Sign Holder A-6 Wastebasket A-8 6ft. ShowCase                                                   |           | N/A<br>\$17.50<br>\$35.00<br>\$8.00<br>\$450.00                       | N/A<br>\$22.50<br>\$45.00                                  |                                                                                                     |                                                                                                                                                                              | _            |                               |                               |            |
| A-4 Aluminum Easel<br>A-5 22" x 28" Sign Holder<br>A-6 Wastebasket<br>A-8 6ft. ShowCase                                                           |           | \$17.50<br>\$35.00<br>\$8.00<br>\$450.00                              | \$22.50<br>\$45.00                                         |                                                                                                     | 8' x 24W x 30"H                                                                                                                                                              |              | \$70.00                       | \$80.00                       |            |
| A-5 22" x 28" Sign Holder<br>A-6 Wastebasket<br>A-8 6ft. ShowCase                                                                                 |           | \$35.00<br>\$8.00<br>\$450.00                                         | \$45.00                                                    |                                                                                                     |                                                                                                                                                                              |              |                               |                               |            |
| A-6 Wastebasket<br>A-8 6ft. ShowCase                                                                                                              |           | \$8.00<br>\$450.00                                                    |                                                            |                                                                                                     |                                                                                                                                                                              |              |                               |                               |            |
| A-8 6ft. ShowCase                                                                                                                                 |           | \$450.00                                                              | \$12.00                                                    |                                                                                                     | Draped 42"                                                                                                                                                                   |              |                               |                               |            |
|                                                                                                                                                   | _         | ·                                                                     |                                                            |                                                                                                     | 4' x 24W x 42 "H                                                                                                                                                             |              | \$67.00                       | \$85.00                       |            |
| A-9 Raffle Drum                                                                                                                                   |           |                                                                       | \$535.00                                                   |                                                                                                     | 6' x 24W x 42 "H                                                                                                                                                             |              | \$84.00                       | \$110.00                      |            |
|                                                                                                                                                   |           | \$90.00                                                               | \$100.00                                                   |                                                                                                     | 8' x 24W x 42 "H                                                                                                                                                             |              | \$95.00                       | \$115.00                      |            |
| E-1 Contemporary Arm Chair                                                                                                                        |           | N/A                                                                   | N/A                                                        |                                                                                                     |                                                                                                                                                                              |              |                               |                               |            |
| E-2 Contemporary Side Chair                                                                                                                       |           | \$58.00                                                               | \$68.00                                                    |                                                                                                     | Undraped Tables                                                                                                                                                              |              |                               |                               |            |
| E-3 Swivel Desk Chair                                                                                                                             |           | \$40.00                                                               | \$48.00                                                    |                                                                                                     | 4' x 24W x 30"H                                                                                                                                                              |              | \$28.00                       | \$34.00                       |            |
| E-4 Executive Desk Chair                                                                                                                          |           | \$65.00                                                               | \$75.00                                                    |                                                                                                     | 6' x 24W x 30"H                                                                                                                                                              |              | \$30.00                       | \$36.00                       |            |
| S-1 Modern Arm Chair                                                                                                                              |           | \$61.00                                                               | \$71.00                                                    |                                                                                                     | 8' x 24W x 30"H                                                                                                                                                              |              | \$33.00                       | \$40.00                       |            |
| S-2 Vinyl Side Chair                                                                                                                              |           | \$25.00                                                               | \$32.00                                                    |                                                                                                     |                                                                                                                                                                              |              |                               |                               |            |
| S-3 Upholstered Stool                                                                                                                             |           | \$40.00                                                               | \$48.00                                                    |                                                                                                     | Raise Table to 42"                                                                                                                                                           |              | \$25.00                       | \$35.00                       |            |
| S-4 24" x 15" Modern Table                                                                                                                        |           | N/A                                                                   | N/A                                                        |                                                                                                     | Skirt Table 4th Side                                                                                                                                                         |              | \$35.00                       | \$45.00                       |            |
| S-5 30" x 30" Conference Table \$50.00 \$75.00                                                                                                    |           |                                                                       |                                                            | <b>Skirt Color</b> : (please circle) Blue Red Black Grey Teal Burgundy Hunter Green Plum Gold White |                                                                                                                                                                              |              |                               | urgundy                       |            |
| S-6 30" x 42" Pedestal Table                                                                                                                      |           | \$60.00                                                               | \$85.00                                                    |                                                                                                     | All tables are covered with white vinyl.                                                                                                                                     |              |                               |                               |            |
| Chrome Stanchions                                                                                                                                 |           | \$35.00                                                               | \$50.00                                                    |                                                                                                     |                                                                                                                                                                              |              | , viiiyi.<br>Tackboard        | e                             |            |
| White Chain                                                                                                                                       |           | \$2.00 ft.                                                            | \$2.25 ft.                                                 |                                                                                                     | 4 x 8 Pegboard - White                                                                                                                                                       | us and       | \$100.00                      |                               |            |
| Folding Chair                                                                                                                                     |           | \$5.00                                                                | \$6.00                                                     |                                                                                                     | 4 x 8 Tackboard - Oak                                                                                                                                                        |              | \$100.00                      |                               |            |
| Risers                                                                                                                                            | s / Speci | al Drapery                                                            |                                                            |                                                                                                     | Special Colors are                                                                                                                                                           | <br>availahl |                               |                               |            |
| Draped Risers                                                                                                                                     | Qty.      | Advance                                                               | Show                                                       |                                                                                                     |                                                                                                                                                                              |              | RDS ONLY!                     |                               | .31        |
| 4' x 10" Wide x 11"H                                                                                                                              |           | \$38.00                                                               | \$48.00                                                    |                                                                                                     | Price does not include pus                                                                                                                                                   |              |                               |                               |            |
| 6' x 10"Wide x 11"H                                                                                                                               |           | \$48.00                                                               | \$58.00                                                    |                                                                                                     | ** Please note: Show Col-<br>indicated **                                                                                                                                    | or Will b    | e Used if No                  | Other Co                      | olor is    |
| (All risers are draped in white vin                                                                                                               | yl)       |                                                                       |                                                            |                                                                                                     | Indicated                                                                                                                                                                    |              |                               |                               |            |
| 8' Column & Base                                                                                                                                  |           | \$25.00                                                               | \$30.00                                                    |                                                                                                     | Discount prices only apply to                                                                                                                                                | ~ Terms      |                               | full receive                  | d at the   |
| Telescopes                                                                                                                                        |           | \$12.00                                                               | \$15.00                                                    |                                                                                                     | above address prior to the or                                                                                                                                                | der deadli   | ne date on the                | enclosed for                  | orms. All  |
| Special Drapery                                                                                                                                   |           |                                                                       |                                                            |                                                                                                     | charges for service and/or equ - American Express, Visa or N                                                                                                                 | lastercard   | . All prices are              |                               |            |
| 3' High Drape / per run ft.                                                                                                                       |           | \$3.00                                                                | \$7.00                                                     |                                                                                                     |                                                                                                                                                                              | taxes        |                               |                               |            |
| 8' High Drape / per run ft.                                                                                                                       |           | \$6.00                                                                | \$8.00                                                     |                                                                                                     |                                                                                                                                                                              |              |                               |                               |            |
| * 12' High Drape / per run ft.                                                                                                                    |           | \$10.00                                                               | \$12.00                                                    |                                                                                                     | Charges for rentals include delivery to your space, installation only as specified, and removal at close of exhi Cancellation of equipment delivered will be subject to a 50 |              |                               |                               |            |
| <b>Color</b> : (please circle) Blue White Plum                                                                                                    | Red Gre   | ey Black Burg                                                         | undy Teal H                                                | unter Green                                                                                         | cancellation charge for la                                                                                                                                                   |              |                               | Subject                       | .U a 3U /0 |
| *Limited Colors - please call.                                                                                                                    |           |                                                                       |                                                            |                                                                                                     | Total:<br>Please transfer this total                                                                                                                                         | to the P     | ayment an                     | d Charge                      | Form.      |
| Exhibiting Company:                                                                                                                               |           |                                                                       |                                                            |                                                                                                     |                                                                                                                                                                              | Во           | oth Nun                       | nber: _                       |            |

# **Product Display Care**

- A-8 6' Showcase with Shelves and Light
- A-9 Raffle Drum

**General Exposition Services** 

THE TRADE SHOW SERVICE CONTRACTORS

THE TRADE SHOW SERVICE CONTRACTORS

**Carpet Rental Form** 