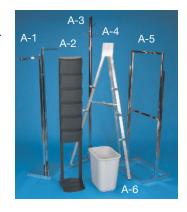

#### Accessories

- A-1 Bag Stand
- A-2 Literature Rack
- A-3 Cloths Tree
- A-4 Aluminum Easel
- A-5 Sign Holder 22" x 28"
- A-6 Wastebasket