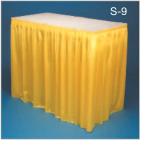

## **Draped Tables**

- S-7 30" High Table
- S-8 4' or 6' Draped Riser
- S-9 42" Draped Table