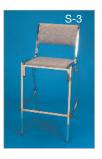

#### Please see our Furniture & Accessories photos on the Exhibitor Services tab of our home page.

| A-1 Bag Stand A-2 Literature Rack A-3 Clothes Tree A-4 Aluminum Easel A-5 22" x 28" Sign Holder A-6 Wastebasket A-8 6ft. ShowCase A-9 Raffle Drum |           | \$40.00<br>\$60.00<br>N/A<br>\$17.50<br>\$35.00<br>\$8.00<br>\$450.00 | \$55.00<br>\$75.00<br>N/A<br>\$22.50<br>\$45.00<br>\$12.00 |                                                                                                     | 4' x 24W x 30"H<br>6' x 24W x 30"H<br>8' x 24W x 30"H                                                                                                                        | <u> </u>     | \$42.00<br>\$59.00<br>\$70.00 | \$50.00<br>\$75.00<br>\$80.00 |            |
|---------------------------------------------------------------------------------------------------------------------------------------------------|-----------|-----------------------------------------------------------------------|------------------------------------------------------------|-----------------------------------------------------------------------------------------------------|------------------------------------------------------------------------------------------------------------------------------------------------------------------------------|--------------|-------------------------------|-------------------------------|------------|
| A-3 Clothes Tree A-4 Aluminum Easel A-5 22" x 28" Sign Holder A-6 Wastebasket A-8 6ft. ShowCase                                                   |           | N/A<br>\$17.50<br>\$35.00<br>\$8.00<br>\$450.00                       | N/A<br>\$22.50<br>\$45.00                                  |                                                                                                     |                                                                                                                                                                              | _            |                               |                               |            |
| A-4 Aluminum Easel<br>A-5 22" x 28" Sign Holder<br>A-6 Wastebasket<br>A-8 6ft. ShowCase                                                           |           | \$17.50<br>\$35.00<br>\$8.00<br>\$450.00                              | \$22.50<br>\$45.00                                         |                                                                                                     | 8' x 24W x 30"H                                                                                                                                                              |              | \$70.00                       | \$80.00                       |            |
| A-5 22" x 28" Sign Holder<br>A-6 Wastebasket<br>A-8 6ft. ShowCase                                                                                 |           | \$35.00<br>\$8.00<br>\$450.00                                         | \$45.00                                                    |                                                                                                     |                                                                                                                                                                              |              |                               |                               |            |
| A-6 Wastebasket<br>A-8 6ft. ShowCase                                                                                                              |           | \$8.00<br>\$450.00                                                    |                                                            |                                                                                                     |                                                                                                                                                                              |              |                               |                               |            |
| A-8 6ft. ShowCase                                                                                                                                 |           | \$450.00                                                              | \$12.00                                                    |                                                                                                     | Draped 42"                                                                                                                                                                   |              |                               |                               |            |
|                                                                                                                                                   | _         | ·                                                                     |                                                            |                                                                                                     | 4' x 24W x 42 "H                                                                                                                                                             |              | \$67.00                       | \$85.00                       |            |
| A-9 Raffle Drum                                                                                                                                   |           |                                                                       | \$535.00                                                   |                                                                                                     | 6' x 24W x 42 "H                                                                                                                                                             |              | \$84.00                       | \$110.00                      |            |
|                                                                                                                                                   |           | \$90.00                                                               | \$100.00                                                   |                                                                                                     | 8' x 24W x 42 "H                                                                                                                                                             |              | \$95.00                       | \$115.00                      |            |
| E-1 Contemporary Arm Chair                                                                                                                        |           | N/A                                                                   | N/A                                                        |                                                                                                     |                                                                                                                                                                              |              |                               |                               |            |
| E-2 Contemporary Side Chair                                                                                                                       |           | \$58.00                                                               | \$68.00                                                    |                                                                                                     | Undraped Tables                                                                                                                                                              |              |                               |                               |            |
| E-3 Swivel Desk Chair                                                                                                                             |           | \$40.00                                                               | \$48.00                                                    |                                                                                                     | 4' x 24W x 30"H                                                                                                                                                              |              | \$28.00                       | \$34.00                       |            |
| E-4 Executive Desk Chair                                                                                                                          |           | \$65.00                                                               | \$75.00                                                    |                                                                                                     | 6' x 24W x 30"H                                                                                                                                                              |              | \$30.00                       | \$36.00                       |            |
| S-1 Modern Arm Chair                                                                                                                              |           | \$61.00                                                               | \$71.00                                                    |                                                                                                     | 8' x 24W x 30"H                                                                                                                                                              |              | \$33.00                       | \$40.00                       |            |
| S-2 Vinyl Side Chair                                                                                                                              |           | \$25.00                                                               | \$32.00                                                    |                                                                                                     |                                                                                                                                                                              |              |                               |                               |            |
| S-3 Upholstered Stool                                                                                                                             |           | \$40.00                                                               | \$48.00                                                    |                                                                                                     | Raise Table to 42"                                                                                                                                                           |              | \$25.00                       | \$35.00                       |            |
| S-4 24" x 15" Modern Table                                                                                                                        |           | N/A                                                                   | N/A                                                        |                                                                                                     | Skirt Table 4th Side                                                                                                                                                         |              | \$35.00                       | \$45.00                       |            |
| S-5 30" x 30" Conference Table \$50.00 \$75.00                                                                                                    |           |                                                                       |                                                            | <b>Skirt Color</b> : (please circle) Blue Red Black Grey Teal Burgundy Hunter Green Plum Gold White |                                                                                                                                                                              |              |                               | urgundy                       |            |
| S-6 30" x 42" Pedestal Table                                                                                                                      |           | \$60.00                                                               | \$85.00                                                    |                                                                                                     | All tables are covered with white vinyl.                                                                                                                                     |              |                               |                               |            |
| Chrome Stanchions                                                                                                                                 |           | \$35.00                                                               | \$50.00                                                    |                                                                                                     |                                                                                                                                                                              |              | , viiiyi.<br>Tackboard        | e                             |            |
| White Chain                                                                                                                                       |           | \$2.00 ft.                                                            | \$2.25 ft.                                                 |                                                                                                     | 4 x 8 Pegboard - White                                                                                                                                                       | us and       | \$100.00                      |                               |            |
| Folding Chair                                                                                                                                     |           | \$5.00                                                                | \$6.00                                                     |                                                                                                     | 4 x 8 Tackboard - Oak                                                                                                                                                        |              | \$100.00                      |                               |            |
| Risers                                                                                                                                            | s / Speci | al Drapery                                                            |                                                            |                                                                                                     | Special Colors are                                                                                                                                                           | <br>availahl |                               |                               |            |
| Draped Risers                                                                                                                                     | Qty.      | Advance                                                               | Show                                                       |                                                                                                     |                                                                                                                                                                              |              | RDS ONLY!                     |                               | .31        |
| 4' x 10" Wide x 11"H                                                                                                                              |           | \$38.00                                                               | \$48.00                                                    |                                                                                                     | Price does not include pus                                                                                                                                                   |              |                               |                               |            |
| 6' x 10"Wide x 11"H                                                                                                                               |           | \$48.00                                                               | \$58.00                                                    |                                                                                                     | ** Please note: Show Col-<br>indicated **                                                                                                                                    | or Will b    | e Used if No                  | Other Co                      | olor is    |
| (All risers are draped in white vin                                                                                                               | yl)       |                                                                       |                                                            |                                                                                                     | Indicated                                                                                                                                                                    |              |                               |                               |            |
| 8' Column & Base                                                                                                                                  |           | \$25.00                                                               | \$30.00                                                    |                                                                                                     | Discount prices only apply to                                                                                                                                                | ~ Terms      |                               | full receive                  | d at the   |
| Telescopes                                                                                                                                        |           | \$12.00                                                               | \$15.00                                                    |                                                                                                     | above address prior to the or                                                                                                                                                | der deadli   | ne date on the                | enclosed for                  | orms. All  |
| Special Drapery                                                                                                                                   |           |                                                                       |                                                            |                                                                                                     | charges for service and/or equ - American Express, Visa or N                                                                                                                 | lastercard   | . All prices are              |                               |            |
| 3' High Drape / per run ft.                                                                                                                       |           | \$3.00                                                                | \$7.00                                                     |                                                                                                     |                                                                                                                                                                              | taxes        |                               |                               |            |
| 8' High Drape / per run ft.                                                                                                                       |           | \$6.00                                                                | \$8.00                                                     |                                                                                                     |                                                                                                                                                                              |              |                               |                               |            |
| * 12' High Drape / per run ft.                                                                                                                    |           | \$10.00                                                               | \$12.00                                                    |                                                                                                     | Charges for rentals include delivery to your space, installation only as specified, and removal at close of exhi Cancellation of equipment delivered will be subject to a 50 |              |                               |                               |            |
| <b>Color</b> : (please circle) Blue White Plum                                                                                                    | Red Gre   | ey Black Burg                                                         | undy Teal H                                                | unter Green                                                                                         | cancellation charge for la                                                                                                                                                   |              |                               | Subject                       | .U a 3U /0 |
| *Limited Colors - please call.                                                                                                                    |           |                                                                       |                                                            |                                                                                                     | Total:<br>Please transfer this total                                                                                                                                         | to the P     | ayment an                     | d Charge                      | Form.      |
| Exhibiting Company:                                                                                                                               |           |                                                                       |                                                            |                                                                                                     |                                                                                                                                                                              | Во           | oth Nun                       | nber: _                       |            |

#### Standard Chairs

- S-1 Upholstered Arm Chair
- S-2 Vinyl Side Chair
- S-3 Upholstered Stool

- S-4 24" Cocktail Table
- S-5 30" x 30" High Conference Table
- S-6 30" x 42" High Conference Table