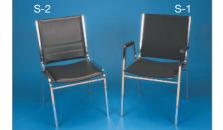

#### Please see our Furniture & Accessories photos on the Exhibitor Services tab of our home page.

| A-1 Bag Stand A-2 Literature Rack A-3 Clothes Tree A-4 Aluminum Easel A-5 22" x 28" Sign Holder A-6 Wastebasket A-8 6ft. ShowCase A-9 Raffle Drum |           | \$40.00<br>\$60.00<br>N/A<br>\$17.50<br>\$35.00<br>\$8.00<br>\$450.00 | \$55.00<br>\$75.00<br>N/A<br>\$22.50<br>\$45.00<br>\$12.00 |                                                                                                     | 4' x 24W x 30"H<br>6' x 24W x 30"H<br>8' x 24W x 30"H                                                                                                                        | <u> </u>     | \$42.00<br>\$59.00<br>\$70.00 | \$50.00<br>\$75.00<br>\$80.00 |            |
|---------------------------------------------------------------------------------------------------------------------------------------------------|-----------|-----------------------------------------------------------------------|------------------------------------------------------------|-----------------------------------------------------------------------------------------------------|------------------------------------------------------------------------------------------------------------------------------------------------------------------------------|--------------|-------------------------------|-------------------------------|------------|
| A-3 Clothes Tree A-4 Aluminum Easel A-5 22" x 28" Sign Holder A-6 Wastebasket A-8 6ft. ShowCase                                                   |           | N/A<br>\$17.50<br>\$35.00<br>\$8.00<br>\$450.00                       | N/A<br>\$22.50<br>\$45.00                                  |                                                                                                     |                                                                                                                                                                              | _            |                               |                               |            |
| A-4 Aluminum Easel<br>A-5 22" x 28" Sign Holder<br>A-6 Wastebasket<br>A-8 6ft. ShowCase                                                           |           | \$17.50<br>\$35.00<br>\$8.00<br>\$450.00                              | \$22.50<br>\$45.00                                         |                                                                                                     | 8' x 24W x 30"H                                                                                                                                                              |              | \$70.00                       | \$80.00                       |            |
| A-5 22" x 28" Sign Holder<br>A-6 Wastebasket<br>A-8 6ft. ShowCase                                                                                 |           | \$35.00<br>\$8.00<br>\$450.00                                         | \$45.00                                                    |                                                                                                     |                                                                                                                                                                              |              |                               |                               |            |
| A-6 Wastebasket<br>A-8 6ft. ShowCase                                                                                                              |           | \$8.00<br>\$450.00                                                    |                                                            |                                                                                                     |                                                                                                                                                                              |              |                               |                               |            |
| A-8 6ft. ShowCase                                                                                                                                 |           | \$450.00                                                              | \$12.00                                                    |                                                                                                     | Draped 42"                                                                                                                                                                   |              |                               |                               |            |
|                                                                                                                                                   | _         | ·                                                                     |                                                            |                                                                                                     | 4' x 24W x 42 "H                                                                                                                                                             |              | \$67.00                       | \$85.00                       |            |
| A-9 Raffle Drum                                                                                                                                   |           |                                                                       | \$535.00                                                   |                                                                                                     | 6' x 24W x 42 "H                                                                                                                                                             |              | \$84.00                       | \$110.00                      |            |
|                                                                                                                                                   |           | \$90.00                                                               | \$100.00                                                   |                                                                                                     | 8' x 24W x 42 "H                                                                                                                                                             |              | \$95.00                       | \$115.00                      |            |
| E-1 Contemporary Arm Chair                                                                                                                        |           | N/A                                                                   | N/A                                                        |                                                                                                     |                                                                                                                                                                              |              |                               |                               |            |
| E-2 Contemporary Side Chair                                                                                                                       |           | \$58.00                                                               | \$68.00                                                    |                                                                                                     | Undraped Tables                                                                                                                                                              |              |                               |                               |            |
| E-3 Swivel Desk Chair                                                                                                                             |           | \$40.00                                                               | \$48.00                                                    |                                                                                                     | 4' x 24W x 30"H                                                                                                                                                              |              | \$28.00                       | \$34.00                       |            |
| E-4 Executive Desk Chair                                                                                                                          |           | \$65.00                                                               | \$75.00                                                    |                                                                                                     | 6' x 24W x 30"H                                                                                                                                                              |              | \$30.00                       | \$36.00                       |            |
| S-1 Modern Arm Chair                                                                                                                              |           | \$61.00                                                               | \$71.00                                                    |                                                                                                     | 8' x 24W x 30"H                                                                                                                                                              |              | \$33.00                       | \$40.00                       |            |
| S-2 Vinyl Side Chair                                                                                                                              |           | \$25.00                                                               | \$32.00                                                    |                                                                                                     |                                                                                                                                                                              |              |                               |                               |            |
| S-3 Upholstered Stool                                                                                                                             |           | \$40.00                                                               | \$48.00                                                    |                                                                                                     | Raise Table to 42"                                                                                                                                                           |              | \$25.00                       | \$35.00                       |            |
| S-4 24" x 15" Modern Table                                                                                                                        |           | N/A                                                                   | N/A                                                        |                                                                                                     | Skirt Table 4th Side                                                                                                                                                         |              | \$35.00                       | \$45.00                       |            |
| S-5 30" x 30" Conference Table \$50.00 \$75.00                                                                                                    |           |                                                                       |                                                            | <b>Skirt Color</b> : (please circle) Blue Red Black Grey Teal Burgundy Hunter Green Plum Gold White |                                                                                                                                                                              |              |                               | urgundy                       |            |
| S-6 30" x 42" Pedestal Table                                                                                                                      |           | \$60.00                                                               | \$85.00                                                    |                                                                                                     | All tables are covered with white vinyl.                                                                                                                                     |              |                               |                               |            |
| Chrome Stanchions                                                                                                                                 |           | \$35.00                                                               | \$50.00                                                    |                                                                                                     |                                                                                                                                                                              |              | , viiiyi.<br>Tackboard        | e                             |            |
| White Chain                                                                                                                                       |           | \$2.00 ft.                                                            | \$2.25 ft.                                                 |                                                                                                     | 4 x 8 Pegboard - White                                                                                                                                                       | us and       | \$100.00                      |                               |            |
| Folding Chair                                                                                                                                     |           | \$5.00                                                                | \$6.00                                                     |                                                                                                     | 4 x 8 Tackboard - Oak                                                                                                                                                        |              | \$100.00                      |                               |            |
| Risers                                                                                                                                            | s / Speci | al Drapery                                                            |                                                            |                                                                                                     | Special Colors are                                                                                                                                                           | <br>availahl |                               |                               |            |
| Draped Risers                                                                                                                                     | Qty.      | Advance                                                               | Show                                                       |                                                                                                     |                                                                                                                                                                              |              | RDS ONLY!                     |                               | .31        |
| 4' x 10" Wide x 11"H                                                                                                                              |           | \$38.00                                                               | \$48.00                                                    |                                                                                                     | Price does not include pus                                                                                                                                                   |              |                               |                               |            |
| 6' x 10"Wide x 11"H                                                                                                                               |           | \$48.00                                                               | \$58.00                                                    |                                                                                                     | ** Please note: Show Col-<br>indicated **                                                                                                                                    | or Will b    | e Used if No                  | Other Co                      | olor is    |
| (All risers are draped in white vin                                                                                                               | yl)       |                                                                       |                                                            |                                                                                                     | Indicated                                                                                                                                                                    |              |                               |                               |            |
| 8' Column & Base                                                                                                                                  |           | \$25.00                                                               | \$30.00                                                    |                                                                                                     | Discount prices only apply to                                                                                                                                                | ~ Terms      |                               | full receive                  | d at the   |
| Telescopes                                                                                                                                        |           | \$12.00                                                               | \$15.00                                                    |                                                                                                     | above address prior to the or                                                                                                                                                | der deadli   | ne date on the                | enclosed for                  | orms. All  |
| Special Drapery                                                                                                                                   |           |                                                                       |                                                            |                                                                                                     | charges for service and/or equ - American Express, Visa or N                                                                                                                 | lastercard   | . All prices are              |                               |            |
| 3' High Drape / per run ft.                                                                                                                       |           | \$3.00                                                                | \$7.00                                                     |                                                                                                     |                                                                                                                                                                              | taxes        |                               |                               |            |
| 8' High Drape / per run ft.                                                                                                                       |           | \$6.00                                                                | \$8.00                                                     |                                                                                                     |                                                                                                                                                                              |              |                               |                               |            |
| * 12' High Drape / per run ft.                                                                                                                    |           | \$10.00                                                               | \$12.00                                                    |                                                                                                     | Charges for rentals include delivery to your space, installation only as specified, and removal at close of exhi Cancellation of equipment delivered will be subject to a 50 |              |                               |                               |            |
| <b>Color</b> : (please circle) Blue White Plum                                                                                                    | Red Gre   | ey Black Burg                                                         | undy Teal H                                                | unter Green                                                                                         | cancellation charge for la                                                                                                                                                   |              |                               | Subject                       | .U a 3U /0 |
| *Limited Colors - please call.                                                                                                                    |           |                                                                       |                                                            |                                                                                                     | Total:<br>Please transfer this total                                                                                                                                         | to the P     | ayment an                     | d Charge                      | Form.      |
| Exhibiting Company:                                                                                                                               |           |                                                                       |                                                            |                                                                                                     |                                                                                                                                                                              | Во           | oth Nun                       | nber: _                       |            |

#### Standard Chairs

- S-1 Upholstered Arm Chair
- S-2 Vinyl Side Chair
- S-3 Upholstered Stool

- S-4 24" Cocktail Table
- S-5 30" x 30" High Conference Table
- S-6 30" x 42" High Conference Table

#### **Executive Chairs**

- E-1 Upholstered Arm Chair
- E-2 Upholstered Side Chair
- E-3 Swivel Desk Chair
- E-4 Executive Desk Chair