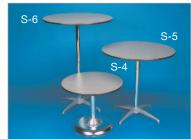

#### Please see our Furniture & Accessories photos on the Exhibitor Services tab of our home page.

| A-1 Bag Stand A-2 Literature Rack A-3 Clothes Tree A-4 Aluminum Easel A-5 22" x 28" Sign Holder A-6 Wastebasket A-8 6ft. ShowCase A-9 Raffle Drum |           | \$40.00<br>\$60.00<br>N/A<br>\$17.50<br>\$35.00<br>\$8.00<br>\$450.00 | \$55.00<br>\$75.00<br>N/A<br>\$22.50<br>\$45.00<br>\$12.00 |                                                                                                     | 4' x 24W x 30"H<br>6' x 24W x 30"H<br>8' x 24W x 30"H                                                                                                                        | <u> </u>     | \$42.00<br>\$59.00<br>\$70.00 | \$50.00<br>\$75.00<br>\$80.00 |            |
|---------------------------------------------------------------------------------------------------------------------------------------------------|-----------|-----------------------------------------------------------------------|------------------------------------------------------------|-----------------------------------------------------------------------------------------------------|------------------------------------------------------------------------------------------------------------------------------------------------------------------------------|--------------|-------------------------------|-------------------------------|------------|
| A-3 Clothes Tree A-4 Aluminum Easel A-5 22" x 28" Sign Holder A-6 Wastebasket A-8 6ft. ShowCase                                                   |           | N/A<br>\$17.50<br>\$35.00<br>\$8.00<br>\$450.00                       | N/A<br>\$22.50<br>\$45.00                                  |                                                                                                     |                                                                                                                                                                              | _            |                               |                               |            |
| A-4 Aluminum Easel<br>A-5 22" x 28" Sign Holder<br>A-6 Wastebasket<br>A-8 6ft. ShowCase                                                           |           | \$17.50<br>\$35.00<br>\$8.00<br>\$450.00                              | \$22.50<br>\$45.00                                         |                                                                                                     | 8' x 24W x 30"H                                                                                                                                                              |              | \$70.00                       | \$80.00                       |            |
| A-5 22" x 28" Sign Holder<br>A-6 Wastebasket<br>A-8 6ft. ShowCase                                                                                 |           | \$35.00<br>\$8.00<br>\$450.00                                         | \$45.00                                                    |                                                                                                     |                                                                                                                                                                              |              |                               |                               |            |
| A-6 Wastebasket<br>A-8 6ft. ShowCase                                                                                                              |           | \$8.00<br>\$450.00                                                    |                                                            |                                                                                                     |                                                                                                                                                                              |              |                               |                               |            |
| A-8 6ft. ShowCase                                                                                                                                 |           | \$450.00                                                              | \$12.00                                                    |                                                                                                     | Draped 42"                                                                                                                                                                   |              |                               |                               |            |
|                                                                                                                                                   | _         | ·                                                                     |                                                            |                                                                                                     | 4' x 24W x 42 "H                                                                                                                                                             |              | \$67.00                       | \$85.00                       |            |
| A-9 Raffle Drum                                                                                                                                   |           |                                                                       | \$535.00                                                   |                                                                                                     | 6' x 24W x 42 "H                                                                                                                                                             |              | \$84.00                       | \$110.00                      |            |
|                                                                                                                                                   |           | \$90.00                                                               | \$100.00                                                   |                                                                                                     | 8' x 24W x 42 "H                                                                                                                                                             |              | \$95.00                       | \$115.00                      |            |
| E-1 Contemporary Arm Chair                                                                                                                        |           | N/A                                                                   | N/A                                                        |                                                                                                     |                                                                                                                                                                              |              |                               |                               |            |
| E-2 Contemporary Side Chair                                                                                                                       |           | \$58.00                                                               | \$68.00                                                    |                                                                                                     | Undraped Tables                                                                                                                                                              |              |                               |                               |            |
| E-3 Swivel Desk Chair                                                                                                                             |           | \$40.00                                                               | \$48.00                                                    |                                                                                                     | 4' x 24W x 30"H                                                                                                                                                              |              | \$28.00                       | \$34.00                       |            |
| E-4 Executive Desk Chair                                                                                                                          |           | \$65.00                                                               | \$75.00                                                    |                                                                                                     | 6' x 24W x 30"H                                                                                                                                                              |              | \$30.00                       | \$36.00                       |            |
| S-1 Modern Arm Chair                                                                                                                              |           | \$61.00                                                               | \$71.00                                                    |                                                                                                     | 8' x 24W x 30"H                                                                                                                                                              |              | \$33.00                       | \$40.00                       |            |
| S-2 Vinyl Side Chair                                                                                                                              |           | \$25.00                                                               | \$32.00                                                    |                                                                                                     |                                                                                                                                                                              |              |                               |                               |            |
| S-3 Upholstered Stool                                                                                                                             |           | \$40.00                                                               | \$48.00                                                    |                                                                                                     | Raise Table to 42"                                                                                                                                                           |              | \$25.00                       | \$35.00                       |            |
| S-4 24" x 15" Modern Table                                                                                                                        |           | N/A                                                                   | N/A                                                        |                                                                                                     | Skirt Table 4th Side                                                                                                                                                         |              | \$35.00                       | \$45.00                       |            |
| S-5 30" x 30" Conference Table \$50.00 \$75.00                                                                                                    |           |                                                                       |                                                            | <b>Skirt Color</b> : (please circle) Blue Red Black Grey Teal Burgundy Hunter Green Plum Gold White |                                                                                                                                                                              |              |                               | urgundy                       |            |
| S-6 30" x 42" Pedestal Table                                                                                                                      |           | \$60.00                                                               | \$85.00                                                    |                                                                                                     | All tables are covered with white vinyl.                                                                                                                                     |              |                               |                               |            |
| Chrome Stanchions                                                                                                                                 |           | \$35.00                                                               | \$50.00                                                    |                                                                                                     |                                                                                                                                                                              |              | , viiiyi.<br>Tackboard        | e                             |            |
| White Chain                                                                                                                                       |           | \$2.00 ft.                                                            | \$2.25 ft.                                                 |                                                                                                     | 4 x 8 Pegboard - White                                                                                                                                                       | us and       | \$100.00                      |                               |            |
| Folding Chair                                                                                                                                     |           | \$5.00                                                                | \$6.00                                                     |                                                                                                     | 4 x 8 Tackboard - Oak                                                                                                                                                        |              | \$100.00                      |                               |            |
| Risers                                                                                                                                            | s / Speci | al Drapery                                                            |                                                            |                                                                                                     | Special Colors are                                                                                                                                                           | <br>availahl |                               |                               |            |
| Draped Risers                                                                                                                                     | Qty.      | Advance                                                               | Show                                                       |                                                                                                     |                                                                                                                                                                              |              | RDS ONLY!                     |                               | .31        |
| 4' x 10" Wide x 11"H                                                                                                                              |           | \$38.00                                                               | \$48.00                                                    |                                                                                                     | Price does not include pus                                                                                                                                                   |              |                               |                               |            |
| 6' x 10"Wide x 11"H                                                                                                                               |           | \$48.00                                                               | \$58.00                                                    |                                                                                                     | ** Please note: Show Col-<br>indicated **                                                                                                                                    | or Will b    | e Used if No                  | Other Co                      | olor is    |
| (All risers are draped in white vin                                                                                                               | yl)       |                                                                       |                                                            |                                                                                                     | Indicated                                                                                                                                                                    |              |                               |                               |            |
| 8' Column & Base                                                                                                                                  |           | \$25.00                                                               | \$30.00                                                    |                                                                                                     | Discount prices only apply to                                                                                                                                                | ~ Terms      |                               | full receive                  | d at the   |
| Telescopes                                                                                                                                        |           | \$12.00                                                               | \$15.00                                                    |                                                                                                     | above address prior to the or                                                                                                                                                | der deadli   | ne date on the                | enclosed for                  | orms. All  |
| Special Drapery                                                                                                                                   |           |                                                                       |                                                            |                                                                                                     | charges for service and/or equ - American Express, Visa or N                                                                                                                 | lastercard   | . All prices are              |                               |            |
| 3' High Drape / per run ft.                                                                                                                       |           | \$3.00                                                                | \$7.00                                                     |                                                                                                     |                                                                                                                                                                              | taxes        |                               |                               |            |
| 8' High Drape / per run ft.                                                                                                                       |           | \$6.00                                                                | \$8.00                                                     |                                                                                                     |                                                                                                                                                                              |              |                               |                               |            |
| * 12' High Drape / per run ft.                                                                                                                    |           | \$10.00                                                               | \$12.00                                                    |                                                                                                     | Charges for rentals include delivery to your space, installation only as specified, and removal at close of exhi Cancellation of equipment delivered will be subject to a 50 |              |                               |                               |            |
| <b>Color</b> : (please circle) Blue White Plum                                                                                                    | Red Gre   | ey Black Burg                                                         | undy Teal H                                                | unter Green                                                                                         | cancellation charge for la                                                                                                                                                   |              |                               | Subject                       | .U a 3U /0 |
| *Limited Colors - please call.                                                                                                                    |           |                                                                       |                                                            |                                                                                                     | Total:<br>Please transfer this total                                                                                                                                         | to the P     | ayment an                     | d Charge                      | Form.      |
| Exhibiting Company:                                                                                                                               |           |                                                                       |                                                            |                                                                                                     |                                                                                                                                                                              | Во           | oth Nun                       | nber: _                       |            |

#### Standard Chairs

- S-1 Upholstered Arm Chair
- S-2 Vinyl Side Chair
- S-3 Upholstered Stool

- S-4 24" Cocktail Table
- S-5 30" x 30" High Conference Table
- S-6 30" x 42" High Conference Table