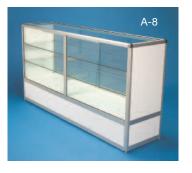

#### Please see our Furniture & Accessories photos on the Exhibitor Services tab of our home page.

| A-1 Bag Stand A-2 Literature Rack A-3 Clothes Tree A-4 Aluminum Easel A-5 22" x 28" Sign Holder A-6 Wastebasket A-8 6ft. ShowCase A-9 Raffle Drum |           | \$40.00<br>\$60.00<br>N/A<br>\$17.50<br>\$35.00<br>\$8.00<br>\$450.00 | \$55.00<br>\$75.00<br>N/A<br>\$22.50<br>\$45.00<br>\$12.00 |                                                                                                     | 4' x 24W x 30"H<br>6' x 24W x 30"H<br>8' x 24W x 30"H                                                                                                                        | <u> </u>     | \$42.00<br>\$59.00<br>\$70.00 | \$50.00<br>\$75.00<br>\$80.00 |            |
|---------------------------------------------------------------------------------------------------------------------------------------------------|-----------|-----------------------------------------------------------------------|------------------------------------------------------------|-----------------------------------------------------------------------------------------------------|------------------------------------------------------------------------------------------------------------------------------------------------------------------------------|--------------|-------------------------------|-------------------------------|------------|
| A-3 Clothes Tree A-4 Aluminum Easel A-5 22" x 28" Sign Holder A-6 Wastebasket A-8 6ft. ShowCase                                                   |           | N/A<br>\$17.50<br>\$35.00<br>\$8.00<br>\$450.00                       | N/A<br>\$22.50<br>\$45.00                                  |                                                                                                     |                                                                                                                                                                              | _            |                               |                               |            |
| A-4 Aluminum Easel<br>A-5 22" x 28" Sign Holder<br>A-6 Wastebasket<br>A-8 6ft. ShowCase                                                           |           | \$17.50<br>\$35.00<br>\$8.00<br>\$450.00                              | \$22.50<br>\$45.00                                         |                                                                                                     | 8' x 24W x 30"H                                                                                                                                                              |              | \$70.00                       | \$80.00                       |            |
| A-5 22" x 28" Sign Holder<br>A-6 Wastebasket<br>A-8 6ft. ShowCase                                                                                 |           | \$35.00<br>\$8.00<br>\$450.00                                         | \$45.00                                                    |                                                                                                     |                                                                                                                                                                              |              |                               |                               |            |
| A-6 Wastebasket<br>A-8 6ft. ShowCase                                                                                                              |           | \$8.00<br>\$450.00                                                    |                                                            |                                                                                                     |                                                                                                                                                                              |              |                               |                               |            |
| A-8 6ft. ShowCase                                                                                                                                 |           | \$450.00                                                              | \$12.00                                                    |                                                                                                     | Draped 42"                                                                                                                                                                   |              |                               |                               |            |
|                                                                                                                                                   | _         | ·                                                                     |                                                            |                                                                                                     | 4' x 24W x 42 "H                                                                                                                                                             |              | \$67.00                       | \$85.00                       |            |
| A-9 Raffle Drum                                                                                                                                   |           |                                                                       | \$535.00                                                   |                                                                                                     | 6' x 24W x 42 "H                                                                                                                                                             |              | \$84.00                       | \$110.00                      |            |
|                                                                                                                                                   |           | \$90.00                                                               | \$100.00                                                   |                                                                                                     | 8' x 24W x 42 "H                                                                                                                                                             |              | \$95.00                       | \$115.00                      |            |
| E-1 Contemporary Arm Chair                                                                                                                        |           | N/A                                                                   | N/A                                                        |                                                                                                     |                                                                                                                                                                              |              |                               |                               |            |
| E-2 Contemporary Side Chair                                                                                                                       |           | \$58.00                                                               | \$68.00                                                    |                                                                                                     | Undraped Tables                                                                                                                                                              |              |                               |                               |            |
| E-3 Swivel Desk Chair                                                                                                                             |           | \$40.00                                                               | \$48.00                                                    |                                                                                                     | 4' x 24W x 30"H                                                                                                                                                              |              | \$28.00                       | \$34.00                       |            |
| E-4 Executive Desk Chair                                                                                                                          |           | \$65.00                                                               | \$75.00                                                    |                                                                                                     | 6' x 24W x 30"H                                                                                                                                                              |              | \$30.00                       | \$36.00                       |            |
| S-1 Modern Arm Chair                                                                                                                              |           | \$61.00                                                               | \$71.00                                                    |                                                                                                     | 8' x 24W x 30"H                                                                                                                                                              |              | \$33.00                       | \$40.00                       |            |
| S-2 Vinyl Side Chair                                                                                                                              |           | \$25.00                                                               | \$32.00                                                    |                                                                                                     |                                                                                                                                                                              |              |                               |                               |            |
| S-3 Upholstered Stool                                                                                                                             |           | \$40.00                                                               | \$48.00                                                    |                                                                                                     | Raise Table to 42"                                                                                                                                                           |              | \$25.00                       | \$35.00                       |            |
| S-4 24" x 15" Modern Table                                                                                                                        |           | N/A                                                                   | N/A                                                        |                                                                                                     | Skirt Table 4th Side                                                                                                                                                         |              | \$35.00                       | \$45.00                       |            |
| S-5 30" x 30" Conference Table \$50.00 \$75.00                                                                                                    |           |                                                                       |                                                            | <b>Skirt Color</b> : (please circle) Blue Red Black Grey Teal Burgundy Hunter Green Plum Gold White |                                                                                                                                                                              |              |                               | urgundy                       |            |
| S-6 30" x 42" Pedestal Table                                                                                                                      |           | \$60.00                                                               | \$85.00                                                    |                                                                                                     | All tables are covered with white vinyl.                                                                                                                                     |              |                               |                               |            |
| Chrome Stanchions                                                                                                                                 |           | \$35.00                                                               | \$50.00                                                    |                                                                                                     |                                                                                                                                                                              |              | , viiiyi.<br>Tackboard        | e                             |            |
| White Chain                                                                                                                                       |           | \$2.00 ft.                                                            | \$2.25 ft.                                                 |                                                                                                     | 4 x 8 Pegboard - White                                                                                                                                                       | us and       | \$100.00                      |                               |            |
| Folding Chair                                                                                                                                     |           | \$5.00                                                                | \$6.00                                                     |                                                                                                     | 4 x 8 Tackboard - Oak                                                                                                                                                        |              | \$100.00                      |                               |            |
| Risers                                                                                                                                            | s / Speci | al Drapery                                                            |                                                            |                                                                                                     | Special Colors are                                                                                                                                                           | <br>availahl |                               |                               |            |
| Draped Risers                                                                                                                                     | Qty.      | Advance                                                               | Show                                                       |                                                                                                     |                                                                                                                                                                              |              | RDS ONLY!                     |                               | .31        |
| 4' x 10" Wide x 11"H                                                                                                                              |           | \$38.00                                                               | \$48.00                                                    |                                                                                                     | Price does not include pus                                                                                                                                                   |              |                               |                               |            |
| 6' x 10"Wide x 11"H                                                                                                                               |           | \$48.00                                                               | \$58.00                                                    |                                                                                                     | ** Please note: Show Col-<br>indicated **                                                                                                                                    | or Will b    | e Used if No                  | Other Co                      | olor is    |
| (All risers are draped in white vin                                                                                                               | yl)       |                                                                       |                                                            |                                                                                                     | Indicated                                                                                                                                                                    |              |                               |                               |            |
| 8' Column & Base                                                                                                                                  |           | \$25.00                                                               | \$30.00                                                    |                                                                                                     | Discount prices only apply to                                                                                                                                                | ~ Terms      |                               | full receive                  | d at the   |
| Telescopes                                                                                                                                        |           | \$12.00                                                               | \$15.00                                                    |                                                                                                     | above address prior to the or                                                                                                                                                | der deadli   | ne date on the                | enclosed for                  | orms. All  |
| Special Drapery                                                                                                                                   |           |                                                                       |                                                            |                                                                                                     | charges for service and/or equ - American Express, Visa or N                                                                                                                 | lastercard   | . All prices are              |                               |            |
| 3' High Drape / per run ft.                                                                                                                       |           | \$3.00                                                                | \$7.00                                                     |                                                                                                     |                                                                                                                                                                              | taxes        |                               |                               |            |
| 8' High Drape / per run ft.                                                                                                                       |           | \$6.00                                                                | \$8.00                                                     |                                                                                                     |                                                                                                                                                                              |              |                               |                               |            |
| * 12' High Drape / per run ft.                                                                                                                    |           | \$10.00                                                               | \$12.00                                                    |                                                                                                     | Charges for rentals include delivery to your space, installation only as specified, and removal at close of exhi Cancellation of equipment delivered will be subject to a 50 |              |                               |                               |            |
| <b>Color</b> : (please circle) Blue White Plum                                                                                                    | Red Gre   | ey Black Burg                                                         | undy Teal H                                                | unter Green                                                                                         | cancellation charge for la                                                                                                                                                   |              |                               | Subject                       | .U a 3U /0 |
| *Limited Colors - please call.                                                                                                                    |           |                                                                       |                                                            |                                                                                                     | Total:<br>Please transfer this total                                                                                                                                         | to the P     | ayment an                     | d Charge                      | Form.      |
| Exhibiting Company:                                                                                                                               |           |                                                                       |                                                            |                                                                                                     |                                                                                                                                                                              | Во           | oth Nun                       | nber: _                       |            |

# **Product Display Care**

- A-8 6' Showcase with Shelves and Light
- A-9 Raffle Drum

**General Exposition Services** 

THE TRADE SHOW SERVICE CONTRACTORS

THE TRADE SHOW SERVICE CONTRACTORS

**Carpet Rental Form** 